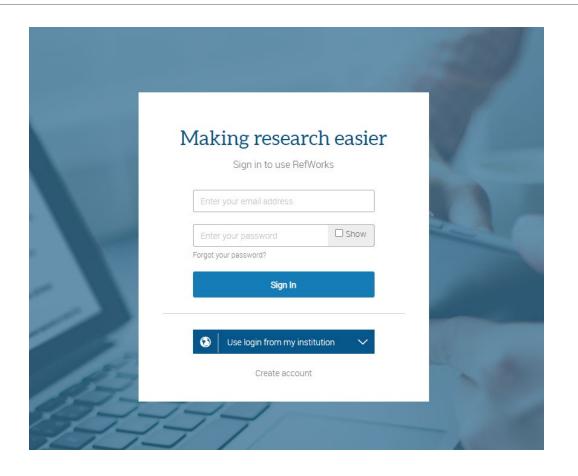

#### Logging Into RefWorks

Use your LSUHSC – New Orleans email!

If you use "log in from my institution" we are listed as Louisiana State University Health Sciences Center