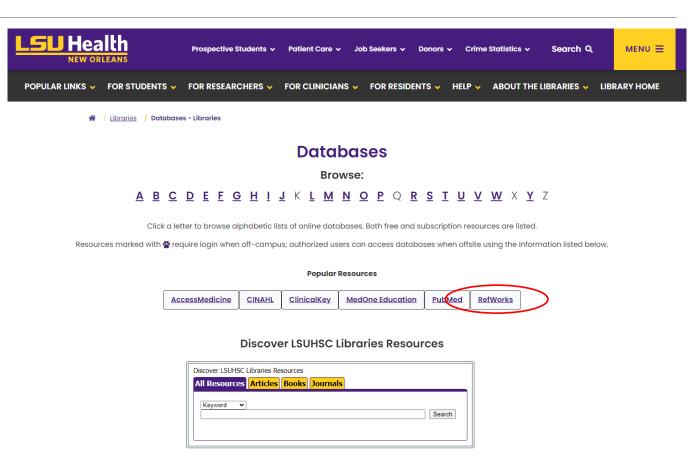

#### How to Access RefWorks

Available under "popular resources" or under "R" in the A-Z list